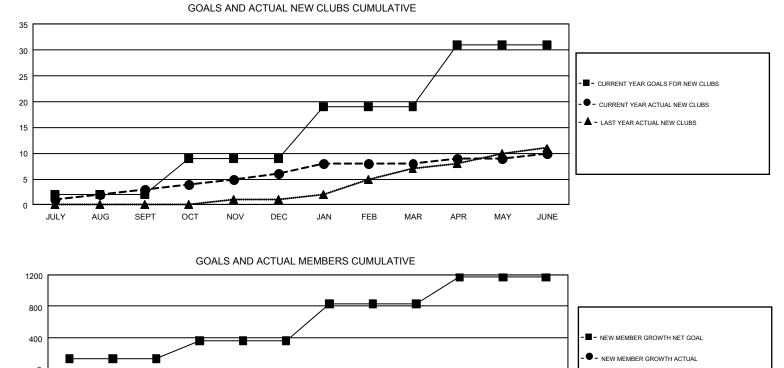

## GMT Constitutional Area 1, Group D

REPORT DOES NOT INCLUDE CLUBS IN UNDISTRICTED AREAS.

| Clubs                 |               |           |               | Members               |                                                                |                                                              |                                                    |  |
|-----------------------|---------------|-----------|---------------|-----------------------|----------------------------------------------------------------|--------------------------------------------------------------|----------------------------------------------------|--|
| RESULTS FOR 2016-2017 |               |           |               | RESULTS FOR 2016-2017 |                                                                |                                                              |                                                    |  |
| QUARTER               | NEW CLUB GOAL | NEW CLUBS | DROPPED CLUBS | QUARTER               | NEW MEMBER GROWTH<br>NET GOAL (not reinstated<br>or transfers) | NEW MEMBER<br>GROWTH ACTUAL (not<br>reinstated or transfers) | DROPPED<br>MEMBERS ACTUAL<br>(including transfers) |  |
| JULY/AUG/SEPT         | 2             | 3         | 3             | JULY/AUG/SEPT         | 128                                                            | 995                                                          | 1,217                                              |  |
| OCT/NOV/DEC           | 7             | 3         | 6             | OCT/NOV/DEC           | 229                                                            | 1,001                                                        | 1,228                                              |  |
| JAN/FEB/MAR           | 10            | 2         | 4             | JAN/FEB/MAR           | 473                                                            | 1,031                                                        | 1,021                                              |  |
| APR/MAY/JUNE          | 12            | 2         | 9             | APR/MAY/JUNE          | 341                                                            | 1,277                                                        | 1,570                                              |  |